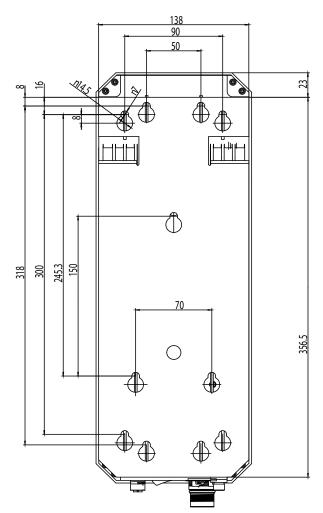

## **SPECIFICATIONS**

**TOOL COMPATIBILITY** 

| WEIGHT & DIMENSIONS           |                                       |
|-------------------------------|---------------------------------------|
| Weight                        | 11.61 kg / 25.6 lb                    |
| Width                         | 142 mm / 5.6 in                       |
| Height<br>with tool connector | 385 mm / 15.15 in<br>410 mm / 16.1 in |
| Depth                         | 297 mm / 11.7 in                      |
| with bracket                  | 300 mm / 11.8 in                      |
| Cooling                       | Convection                            |
| 9                             |                                       |