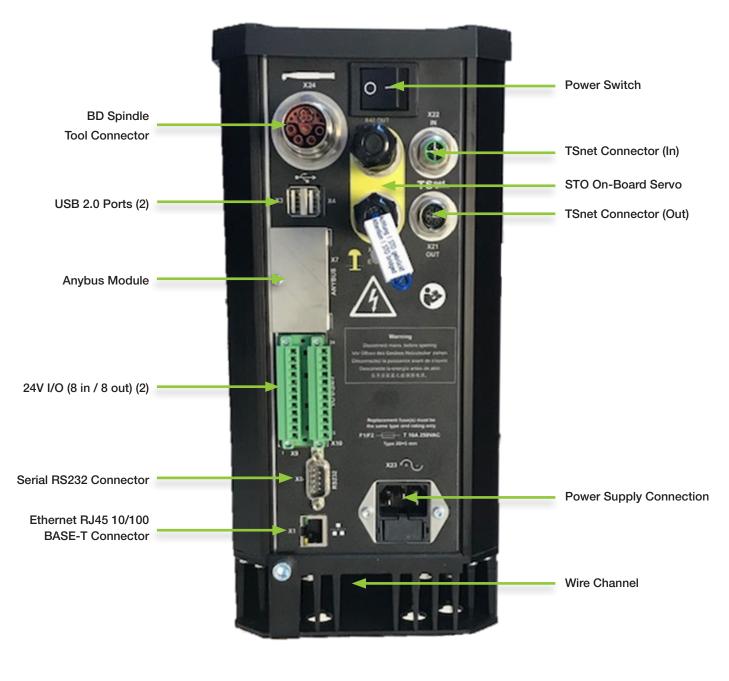

#### **INPUTS & OUTPUTS**

1X Cable Port 1X Fieldbus 1X Ethernet 1X Serial RS-232 2X USB 2X 24V I/O (8 in / 8 out) 1X TSnet Input 1X TSnet Output 1X Power Input (Single Phase 100–240 VAC ±10%) Frequency: 50-60Hz 1X SD Card Slot Peak Supply Current: 16A