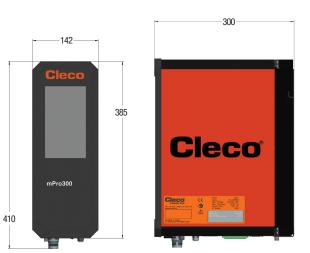

## **SPECIFICATIONS**

**TOOL COMPATIBILITY** 

| WEIGHT & DIMENSIONS           |                                       |
|-------------------------------|---------------------------------------|
| Weight                        | 11.61 kg / 25.6 lb                    |
| Width                         | 142 mm / 5.6 in                       |
| Height<br>with tool connector | 385 mm / 15.15 in<br>410 mm / 16.1 in |
| Depth                         | 297 mm / 11.7 in                      |
| with bracket                  | 300 mm / 11.8 in                      |
| Cooling                       | Convection                            |
| 9                             |                                       |